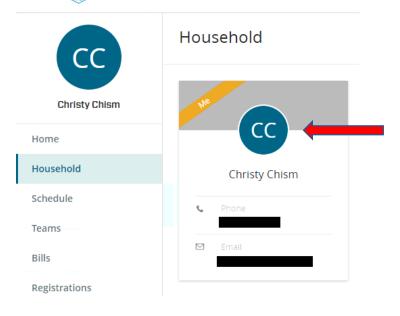

## 2. Click Household

3. Click in your personal profile tile. **sportsengine** 

## **Resolving Sportsengine Eligibility Issues**

4. Note your USAV membership number (needed for Arbiter later) Click on View Details

|                      | IT D'Ottallo                        |                    |                                                                             |  |  |  |  |
|----------------------|-------------------------------------|--------------------|-----------------------------------------------------------------------------|--|--|--|--|
|                      | < Household                         | K Household        |                                                                             |  |  |  |  |
| CCC<br>Christy Chism | Christy Chism Profile Organizations |                    |                                                                             |  |  |  |  |
| Home                 |                                     |                    |                                                                             |  |  |  |  |
| Household            | Profile Informati                   | ion 💉              | Heart of America Volleyball                                                 |  |  |  |  |
| Schedule             | First Name                          |                    | Christy Chism                                                               |  |  |  |  |
| Teams                | Christy                             | USAV Membership NO | 2651311 CC                                                                  |  |  |  |  |
| Bills                | Nickname                            |                    |                                                                             |  |  |  |  |
| Registrations        |                                     |                    | HA21-FO-Full Season Official INELIGIBLE<br>Valid Sep 1, 2020 - Aug 31, 2021 |  |  |  |  |
| Settings             | Middle Name                         |                    | View Details                                                                |  |  |  |  |
| Apps                 |                                     |                    |                                                                             |  |  |  |  |