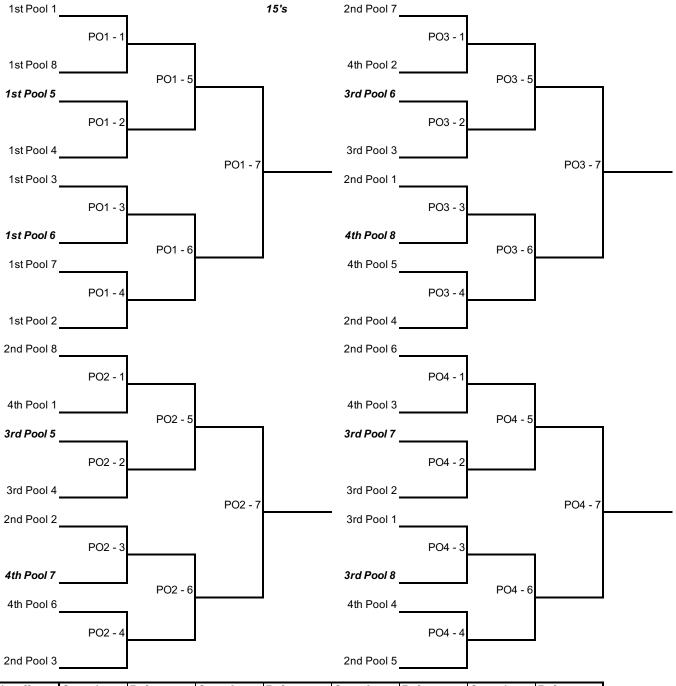

Numbers 2, 3 & 4 from each pool will be seeded into three 8-team playoff brackets: Playoff 2, 3 & 4 (each bracket will have some 2nd, 3rd and 4th place finishers in it). The three winners of these brackets qualify for Powerleague I (Winners of match (7)) The next 3 teams from each playoff bracket will go to Powerleague II (Winners of Matches (5), (6), and the loser of match (7) The losers of the first round of these brackets do not qualify for a Powerleague this season (Losers of matches (1), (2), (3) and (4) in playoff brackets 2, 3 and 4).

| Playoffs    | Court 1 | Ref        | Court 2 | Ref        | Court 3 | Ref        | Court 4 | Ref        |
|-------------|---------|------------|---------|------------|---------|------------|---------|------------|
| +/- 2:30 pm | PO1 - 1 | 1st Pool 5 | PO1 - 4 | 1st Pool 6 | PO2 - 1 | 3rd Pool 5 | PO2 - 4 | 4th Pool 7 |
|             | PO1 - 2 | Prev Los   | PO1 - 3 | Prev Los   | PO2 - 2 | Prev Los   | PO2 - 3 | Prev Los   |
|             | PO1 - 5 | Prev Los   | PO1 - 6 | Prev Los   | PO2 - 5 | Prev Los   | PO2 - 6 | Prev Los   |
|             | PO1 - 7 | Prev Los   |         |            | PO2 - 7 | Prev Los   |         |            |

| Playoffs    | Court 5 | Ref        | Court 6 | Ref        | Court 7 | Ref        | Court 8 | Ref        |
|-------------|---------|------------|---------|------------|---------|------------|---------|------------|
| +/- 2:30 pm | PO3 - 1 | 3rd Pool 6 | PO3 - 4 | 4th Pool 8 | PO4 - 1 | 3rd Pool 7 | PO4 - 4 | 3rd Pool 8 |
|             | PO3 - 2 | Prev Los   | PO3 - 3 | Prev Los   | PO4 - 2 | Prev Los   | PO4 - 3 | Prev Los   |
|             | PO3 - 5 | Prev Los   | PO3 - 6 | Prev Los   | PO4 - 5 | Prev Los   | PO4 - 6 | Prev Los   |
|             | PO3 - 7 | Prev Los   |         |            | PO4 - 7 | Prev Los   |         |            |