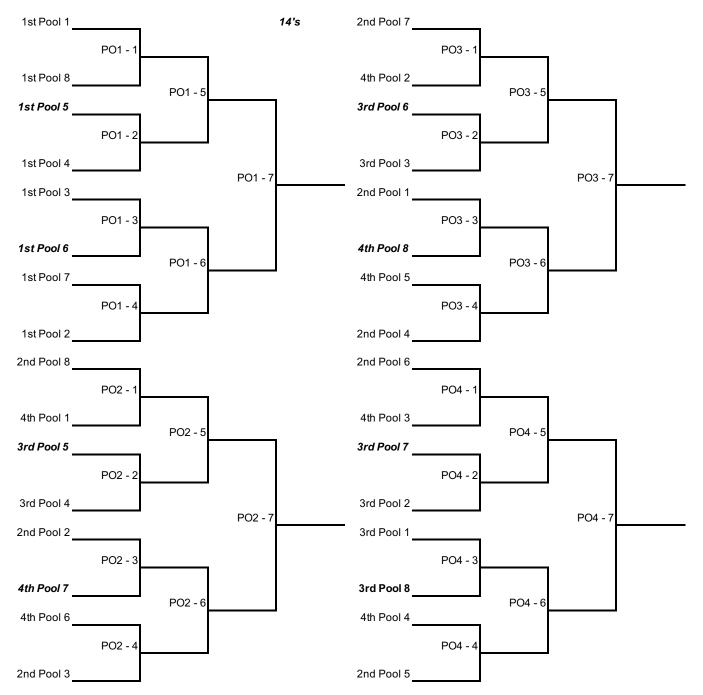

Numbers 2, 3 & 4 from each pool will be seeded into three 8-team playoff brackets: Playoff 2, 3 & 4 (each bracket will have some 2nd, 3rd and 4th place finishers in it). The three winners of these brackets qualify for Powerleague I (Winners of match (7)) The next 3 teams from each playoff bracket will go to Powerleague II (Winners of Matches (5), (6), and the loser of match (7) The losers of the first round of these brackets do not qualify for a Powerleague this season (Losers of matches (1), (2), (3) and (4) in playoff brackets 2, 3 and 4).

## First round officiating teams are in Bold Italic

| Playoffs                | Court 1                   | Ref               | Court 2                   | Ref               | Court 3                   | Ref               | Court 4                   | Ref               |
|-------------------------|---------------------------|-------------------|---------------------------|-------------------|---------------------------|-------------------|---------------------------|-------------------|
| +/- 2:30 pm             | PO1 - 1                   | 1st Pool 5        | PO1 - 4                   | 1st Pool 6        | PO2 - 1                   | 3rd Pool 5        | PO2 - 4                   | 4th Pool 7        |
|                         | PO1 - 2                   | Prev Los          | PO1 - 3                   | Prev Los          | PO2 - 2                   | Prev Los          | PO2 - 3                   | Prev Los          |
| P01 -<br>P01 -          | PO1 - 5                   | Prev Los          | PO1 - 6                   | Prev Los          | PO2 - 5                   | Prev Los          | PO2 - 6                   | Prev Los          |
|                         |                           | Prev Los          |                           |                   | PO2 - 7                   | Prev Los          |                           |                   |
|                         | F01-7                     | FIEV LUS          |                           |                   | 102-7                     | I TEV LOS         |                           |                   |
| Playoffs                | •                         | - I<br>           | Court 6                   | Pof               | -                         |                   | Court 8                   | Pof               |
| Playoffs                | Court 5                   | Ref               | Court 6                   | Ref               | Court 7                   | Ref               | Court 8                   | Ref               |
|                         | •                         | - I<br>           | <b>Court 6</b><br>PO3 - 4 | Ref<br>4th Pool 8 | -                         |                   | <b>Court 8</b><br>PO4 - 4 | Ref<br>3rd Pool 8 |
| Playoffs<br>+/- 2:30 pm | Court 5                   | Ref               |                           |                   | Court 7                   | Ref               |                           | -                 |
|                         | <b>Court 5</b><br>PO3 - 1 | Ref<br>3rd Pool 6 | PO3 - 4                   | 4th Pool 8        | <b>Court 7</b><br>PO4 - 1 | Ref<br>3rd Pool 7 | PO4 - 4                   | 3rd Pool 8        |