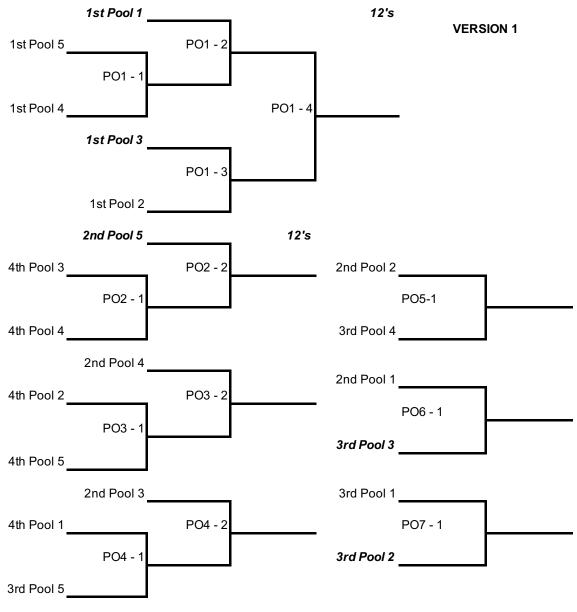

## No tie-breaking matches will be played unless all tie-breaking criteria are exhausted. Teams do not switch sides during matches

Winners of each pool advance to Powerleague

Numbers 2, 3 and 4 from each pool play for 6 remaining spots in the PL. Brackets of 2 or 3 teams

Playoff Schedule:

12's First round officiating teams are in Bold Italic

|             | Court 1 | Ref        | Court 2 | Ref        | Court 3 | Ref        |
|-------------|---------|------------|---------|------------|---------|------------|
| +/- 2:30 pm | PO1 - 1 | 1st Pool 1 | PO2 - 1 | 2nd Pool 5 | PO3 - 1 | 3rd Pool 3 |
|             | PO1 - 2 | Prev Los   | PO2 - 2 | Prev Los   | PO6 - 1 | Prev Los   |
|             | PO1 - 4 | Prev Los   | PO3 - 2 | Prev Los   | PO4 - 2 | Prev Los   |

|             | Court 4 | Ref        | Court 5 | Ref        |
|-------------|---------|------------|---------|------------|
| +/- 2:30 pm | PO5 - 1 | 3rd Pool 2 | PO4 - 1 | 1st Pool 3 |
|             | PO7 - 1 | Prev Los   | PO1 - 3 | Prev Los   |