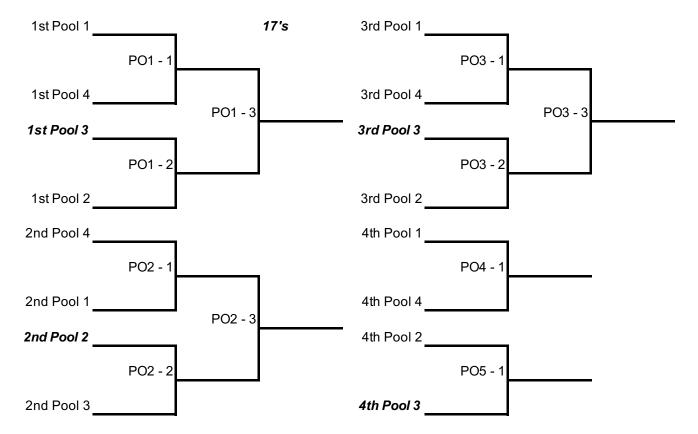

Teams do not switch sides during matches

Numbers 1, 2 and 3 from each pool go to the Powerleague Qualifier

Numbers 4 play one match each for the final 2 spots in the Powerleague Qualifier.

## First round officiating teams are in Bold Italic

|             | Court 1 | Ref        | Court 2 | Ref        | Court 3 | Ref        |
|-------------|---------|------------|---------|------------|---------|------------|
| +/- 2:30 pm | PO1 - 1 | 1st Pool 3 | PO2 - 1 | 2nd Pool 2 | PO3 - 1 | 3rd Pool 3 |
|             | PO1 - 2 | Prev Los   | PO2 - 2 | Prev Los   | PO3 - 2 | Prev Los   |
|             | PO1 - 3 | Prev Los   | PO2 - 3 | Prev Los   | PO3 - 3 | Prev Los   |

|             | Court 4 | Ref        |
|-------------|---------|------------|
| +/- 2:30 pm | PO4 - 1 | 4th Pool 3 |
|             | PO5 - 1 | Prev Los   |