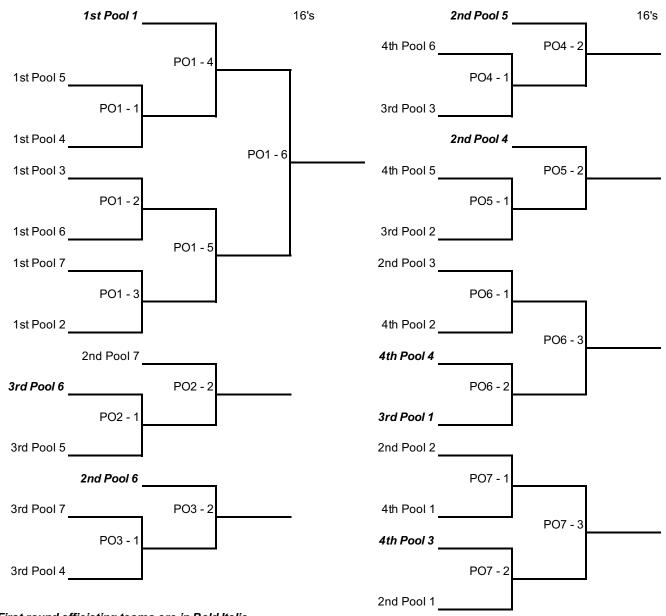

No tie-breaking matches will be played unless all tie-breaking criteria are exhausted. Teams do not switch sides during a match.

Winners of each pool advance to Powerleague Qualifier and play a bracket for seeding purposes only (PO1).

If time constraints are an issue, these matches may be one set to 25 points.

Numbers 2, 3 and 4 play in 6 brackets to qualify for the Powerleague Qualifier

First round officiating teams are in Bold Italic

|             | Court 1 | Ref        | Court 2 | Ref        | Court 3 | Ref        | Court 4 | Ref        |
|-------------|---------|------------|---------|------------|---------|------------|---------|------------|
| +/- 2:00 pm | PO1 - 1 | 1st Pool 1 | PO1 - 2 | 3rd Pool 6 | PO1 - 3 | 3rd Pool 1 | PO3 - 1 | 2nd Pool 6 |
|             | PO1 - 4 | Prev Los   | PO2 - 1 | Prev Los   | PO1 - 5 | Prev Los   | PO3 - 2 | Prev Los   |
|             | PO1 - 6 | Prev Los   | PO2 - 2 | Prev Los   |         |            |         |            |

|             | Court 5 | Ref        | Court 6 | Ref        | Court 7 | Ref        | Court 8 | Ref        |
|-------------|---------|------------|---------|------------|---------|------------|---------|------------|
| +/- 2:00 pm | PO4 - 1 | 2nd Pool 5 | PO5 - 1 | 2nd Pool 4 | PO6 - 1 | 4th Pool 4 | PO7 - 1 | 4th Pool 3 |
|             | PO4 - 2 | Prev Los   | PO5 - 2 | Prev Los   | PO6 - 2 | Prev Los   | PO7 - 2 | Prev Los   |
|             |         |            |         |            | PO6 - 3 | Prev Los   | PO7 - 3 | Prev Los   |