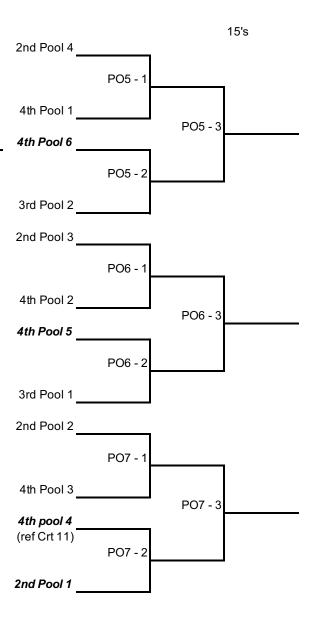

#### No tie-breaking matches will be played unless all tie-breaking criteria are exhausted. Teams do not switch sides during a match.

Winners of each pool advance to Powerleague Qualifier and play a bracket for seeding purposes only (PO1) Numbers 2, 3 and 4 play in 6 brackets to qualify for the Powerleague Qualifier

|             | Court 13 | Ref        | Court 14 | Ref        | Court 15 | Ref        |
|-------------|----------|------------|----------|------------|----------|------------|
| +/- 2:00 pm | PO5 - 1  | 4th Pool 6 | PO6 - 1  | 4th Pool 5 | PO7 - 1  | 2nd Pool 1 |
|             | PO5 - 2  | Prev Los   | PO6 - 2  | Prev Los   | PO7 - 2  | Prev Los   |
|             | PO5 - 3  | Prev Los   | PO6 - 3  | Prev Los   | PO7 - 3  | Prev Los   |