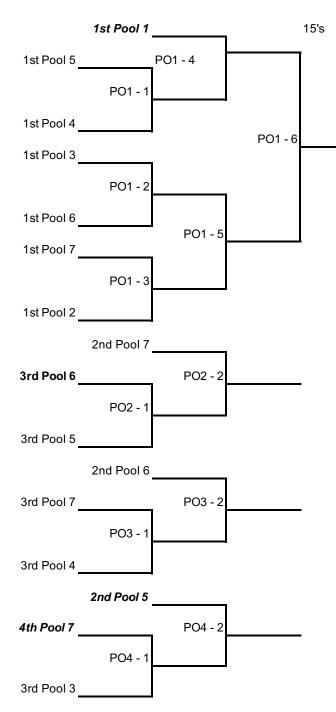

#### No tie-breaking matches will be played unless all tie-breaking criteria are exhausted. Teams do not switch sides during a match.

Winners of each pool advance to Powerleague Qualifier and play a bracket for seeding purposes only (PO1) Numbers 2, 3 and 4 play in 6 brackets to qualify for the Powerleague Qualifier

### First round officiating teams are in Bold Italic

|             | Court 9 | Ref        | Court 10 | Ref        | Court 11 | Ref        | Court 12 | Ref        |
|-------------|---------|------------|----------|------------|----------|------------|----------|------------|
| +/- 2:00 pm | PO1 - 1 | 1st Pool 1 | PO1 - 2  | 3rd Pool 6 | PO1 - 3  | 4th Pool 4 | PO3 - 1  | 4th Pool 7 |
|             | PO1 - 4 | Prev Los   | PO2 - 1  | Prev Los   | PO1 - 5  | Prev Los   | PO4 - 1  | Prev Los   |
|             | PO1 - 6 | Prev Los   | PO2 - 2  | Prev Los   | PO3 - 2  | Prev Los   | PO4 - 2  | Prev Los   |