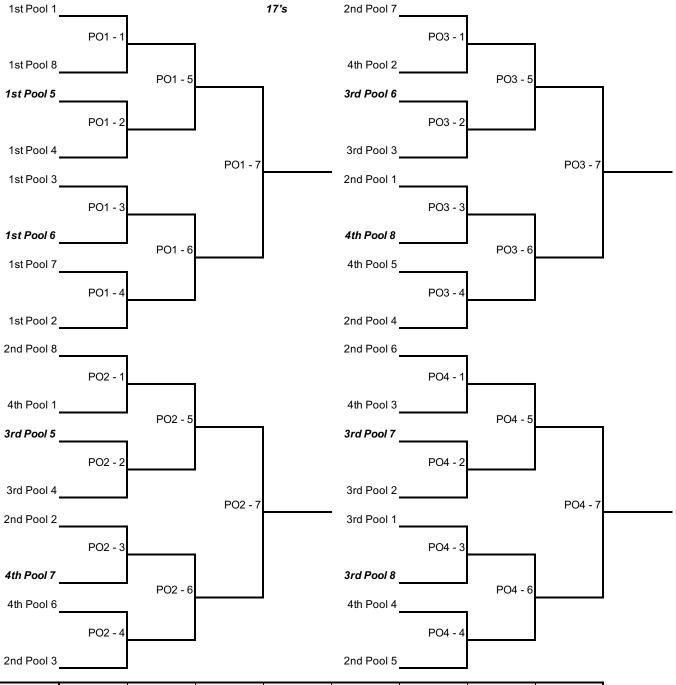

Pool matches are 2 sets to 25 points, starting at 4-4

All Playoff matches are best 2 out of 3 sets

Winners of each pool go to Powerleague I. These teams will play a single elimination playoff for seeding purposes only (Playoff 1)

Numbers 2, 3 & 4 from each pool will be seeded into three 8-team playoff brackets: Playoff 2, 3 & 4 (each bracket will have some 2nd, 3rd and 4th place finishers in it). The three winners of these brackets qualify for Powerleague I (Winners of match (7)) The next 3 teams from each playoff bracket will go to Powerleague II (Winners of Matches (5), (6), and the loser of match (7) The losers of the first round of these brackets do not qualify for a Powerleague this season (Losers of matches (1), (2), (3) and (4) in playoff brackets 2, 3 and 4).

| Playoffs    | Court 1 | Ref        | Court 2 | Ref        | Court 3 | Ref        | Court 4 | Ref        |
|-------------|---------|------------|---------|------------|---------|------------|---------|------------|
| +/- 3:00 pm | PO1 - 1 | 1st Pool 5 | PO1 - 4 | 1st Pool 6 | PO2 - 1 | 3rd Pool 5 | PO2 - 4 | 4th Pool 7 |
|             | PO1 - 2 | Prev Los   | PO1 - 3 | Prev Los   | PO2 - 2 | Prev Los   | PO2 - 3 | Prev Los   |
|             | PO1 - 5 | Prev Los   | PO1 - 6 | Prev Los   | PO2 - 5 | Prev Los   | PO2 - 6 | Prev Los   |
|             | PO1 - 7 | Prev Los   |         |            | PO2 - 7 | Prev Los   |         |            |

| Playoffs    | Court 5 | Ref        | Court 6 | Ref        | Court 7 | Ref        | Court 8 | Ref        |
|-------------|---------|------------|---------|------------|---------|------------|---------|------------|
| +/- 3:00 pm | PO3 - 1 | 3rd Pool 6 | PO3 - 4 | 4th Pool 8 | PO4 - 1 | 3rd Pool 7 | PO4 - 4 | 3rd Pool 8 |
|             | PO3 - 2 | Prev Los   | PO3 - 3 | Prev Los   | PO4 - 2 | Prev Los   | PO4 - 3 | Prev Los   |
|             | PO3 - 5 | Prev Los   | PO3 - 6 | Prev Los   | PO4 - 5 | Prev Los   | PO4 - 6 | Prev Los   |
|             | PO3 - 7 | Prev Los   |         |            | PO4 - 7 | Prev Los   |         |            |