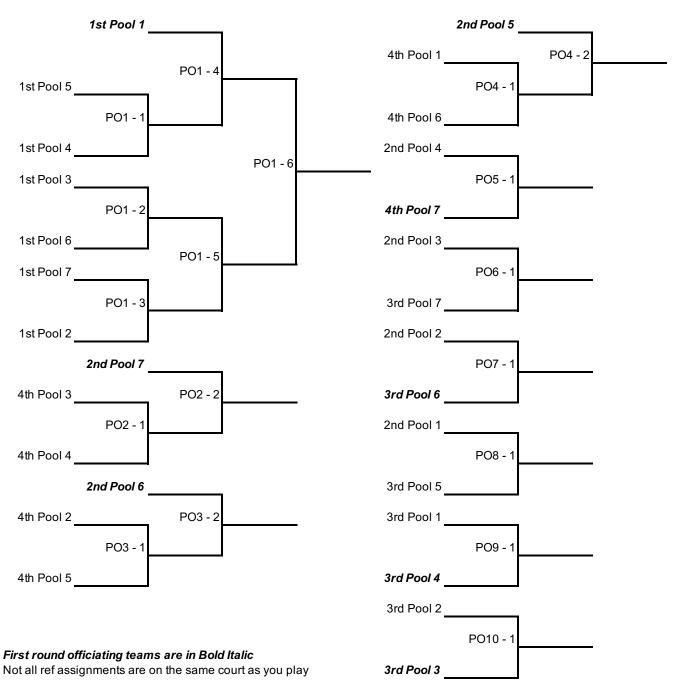

No tie-breaking matches will be played unless all tie-breaking criteria are exhausted. Teams do not switch sides during a match.

Winners of each pool go to Powerleague. These teams will play a single elimination playoff for seeding purposes only (PO1)

If time constraints become an issue, the matches in Playoff 1 may be reduced to 1 set to 25 points for pool winners

Numbers 2, 3 & 4 from each pool will be seeded into nine playoff brackets of 2 or 3 teams

The nine winners of these brackets qualify for the Powerleague

Number 5 from pool 7 is eliminated after pool play

|             | Court 1 | Ref        | Court 2 | Ref        | Court 3  | Ref        | Court 4 | Ref        |
|-------------|---------|------------|---------|------------|----------|------------|---------|------------|
| +/- 2:00 pm | PO1 - 3 | 1st Pool 1 | PO1 - 2 | 3rd Pool 3 | PO1 - 3  | 4th Pool 7 | PO2 - 1 | 2nd Pool 5 |
|             | PO1 - 4 | Prev Los   | PO1 - 5 | Prev Los   | PO5 - 1  | Prev Los   | PO2 - 2 | Prev Los   |
|             | PO1 - 6 | Prev Los   |         |            | PO10 - 1 | Prev Los   |         |            |

|             | Court 5 | Ref        | Court 6 | Ref        | Court 7 | Ref        | Court 8 | Ref        |
|-------------|---------|------------|---------|------------|---------|------------|---------|------------|
| +/- 2:00 pm | PO3 - 1 | 2nd Pool 6 | PO4 - 1 | 2nd Pool 7 | PO6 - 1 | 3rd Pool 6 | PO8 - 1 | 3rd Pool 4 |
|             | PO3 - 2 | Prev Los   | PO4 - 2 | Prev Los   | PO7 - 1 | Prev Los   | PO9 - 1 | Prev Los   |