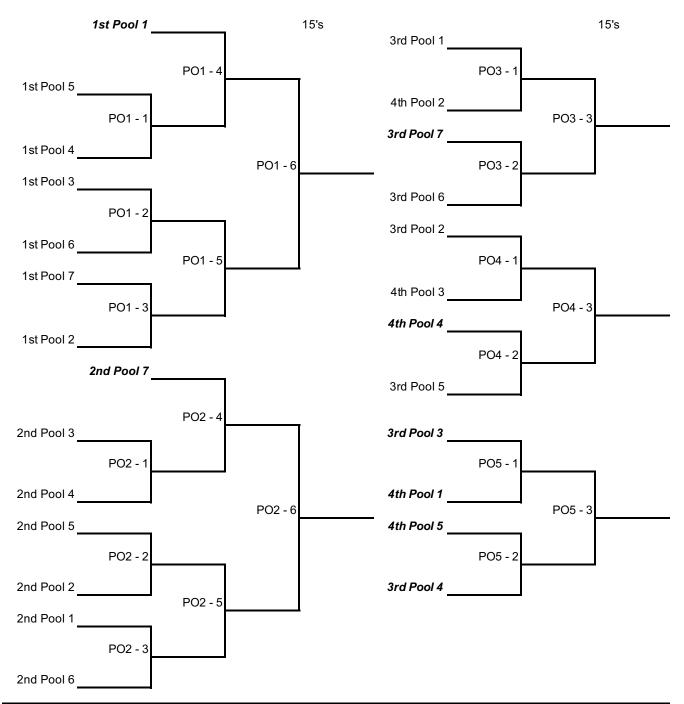

No tie-breaking matches will be played unless all tie-breaking criteria are exhausted.

Teams do not switch sides during a match.

Numbers 1 and 2 of each pool go to Powerleague Qualifier. These teams will play a single elimination playoff for seeding purposes only (PO1 & PO2)

Numbers 3 & 4 from each pool will be seeded into three playoff brackets of 4 teams

The three winners of these brackets will also go to the Powerleague Qualifier

|             | Court 1 | Ref        | Court 2 | Ref        | Court 3 | Ref        | Court 4 | Ref        |
|-------------|---------|------------|---------|------------|---------|------------|---------|------------|
| +/- 2:00 pm | PO1 - 1 | 1st Pool 1 | PO1 - 2 | 4th Pool 1 | PO1 - 3 | 3rd Pool 3 | PO2 - 1 | 2nd Pool 7 |
|             | PO1 - 4 | Prev Los   | PO1 - 5 | Prev Los   | PO5 - 1 | Prev Los   | PO2 - 4 | Prev Los   |
|             | PO1 - 6 | Prev Los   |         | Prev Los   |         | Prev Los   | PO2 - 6 |            |

|             | Court 5 | Ref        | Court 6 | Ref        | Court 7 | Ref        | Court 8 | Ref        |
|-------------|---------|------------|---------|------------|---------|------------|---------|------------|
| +/- 2:00 pm | PO2 - 2 | 4th Pool 5 | PO2 - 3 | 3rd Pool 4 | PO4 - 1 | 4th Pool 4 | PO3 - 1 | 3rd Pool 7 |
|             | PO2 - 5 | Prev Los   | PO5 - 2 | Prev Los   | PO4 - 2 | Prev Los   | PO3 - 2 | Prev Los   |
|             |         | Prev Los   | PO5 - 3 |            | PO4 - 3 | Prev Los   | PO3 - 3 | Prev Los   |