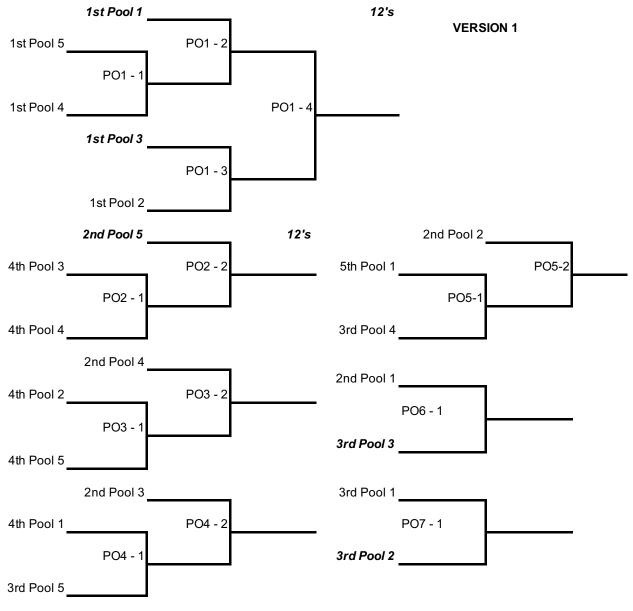

## No tie-breaking matches will be played unless all tie-breaking criteria are exhausted.

Teams do not switch sides during matches

Winners of each pool advance to Powerleague

Numbers 2, 3, 4 and 5 from each pool play for 6 remaining spots in the PL. Brackets of 2 or 3 teams

Playoff Schedule:

12's First round officiating teams are in Bold Italic

|             | Court 7 | Ref        | Court 2 | Ref        | Court 9 | Ref        |
|-------------|---------|------------|---------|------------|---------|------------|
| +/- 2:30 pm | PO1 - 1 | 1st Pool 1 | PO2 - 1 | 2nd Pool 5 | PO3 - 1 | 3rd Pool 3 |
|             | PO1 - 2 | Prev Los   | PO2 - 2 | Prev Los   | PO6 - 1 | Prev Los   |
|             | PO1 - 4 | Prev Los   | PO3 - 2 | Prev Los   | PO4 - 2 | Prev Los   |

|             | Court 10 | Ref        | Court 11 | Ref        |
|-------------|----------|------------|----------|------------|
| +/- 2:30 pm | PO5 - 1  | 3rd Pool 2 | PO4 - 1  | 1st Pool 3 |
|             | PO7 - 1  | Prev Los   | PO1 - 3  | Prev Los   |
|             | PO5 - 2  | Prev Los   |          |            |