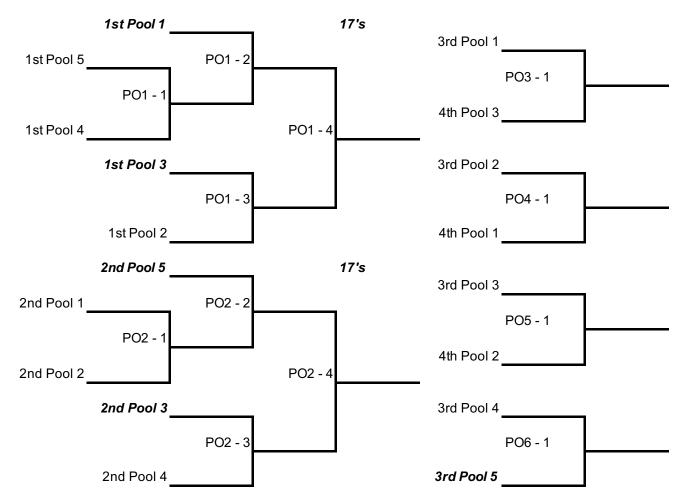

No tie-breaking matches will be played unless all tie-breaking criteria are exhausted.

Teams do not switch sides during matches

Numbers 1 and 2 from each pool go to the Powerleague Qualifier

Numbers 3 and 4 play one match each for the final 4 spots in the Powerleague Qualifier.

First round officiating teams are in Bold Italic

|             | Court 1 | Ref        | Court 2 | Ref        | Court 3 | Ref        |
|-------------|---------|------------|---------|------------|---------|------------|
| +/- 3:30 pm | PO2 - 1 | 2nd Pool 5 | PO3 - 1 | 2nd Pool 3 | PO1 - 1 | 1st Pool 1 |
|             | PO2 - 2 | Prev Los   | PO2 - 3 | Prev Los   | PO1 - 2 | Prev Los   |
|             | PO2 - 4 | Prev Los   |         |            | PO1 - 4 | Prev Los   |

|             | Court 4 | Ref        | Court 5 | Ref        |
|-------------|---------|------------|---------|------------|
| +/- 3:30 pm | PO4 - 1 | 1st Pool 3 | PO5 - 1 | 3rd Pool 5 |
|             | PO1 - 3 | Prev Los   | PO6 - 1 | Prev Los   |