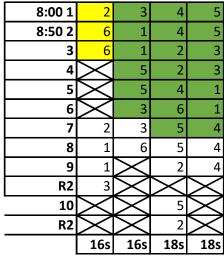

## Sun 02/19 Eisenhower Rec Center - Border Series 16s and 18s 2850 Kirkwood Dr., Manhattan, Ks 66502, 785-340-3349

Round Ct01 Ct02 Ct03 Ct04

| GRID COLOR LEGEND - Block Color Indicates Match Form | at |
|------------------------------------------------------|----|
|------------------------------------------------------|----|