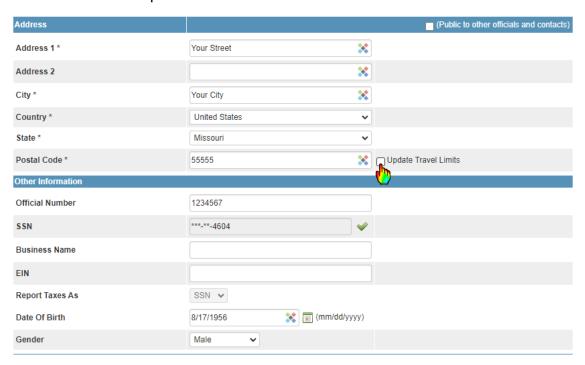

### **Update Profile and Update Travel Limits**

Sometimes Arbiter loses your address for calculating travel limits.

Even though the address is there it fails to calculate the travel miles correctly

Click PROFILE from top bar and enter all needed information.

Please include a cell phone so we can contact you if needed.

Your birthdate so we can confirm your eligibility within USAV.

Update your address. You can make this information public or not.

Be sure check the Update Travel Limits box and click Save